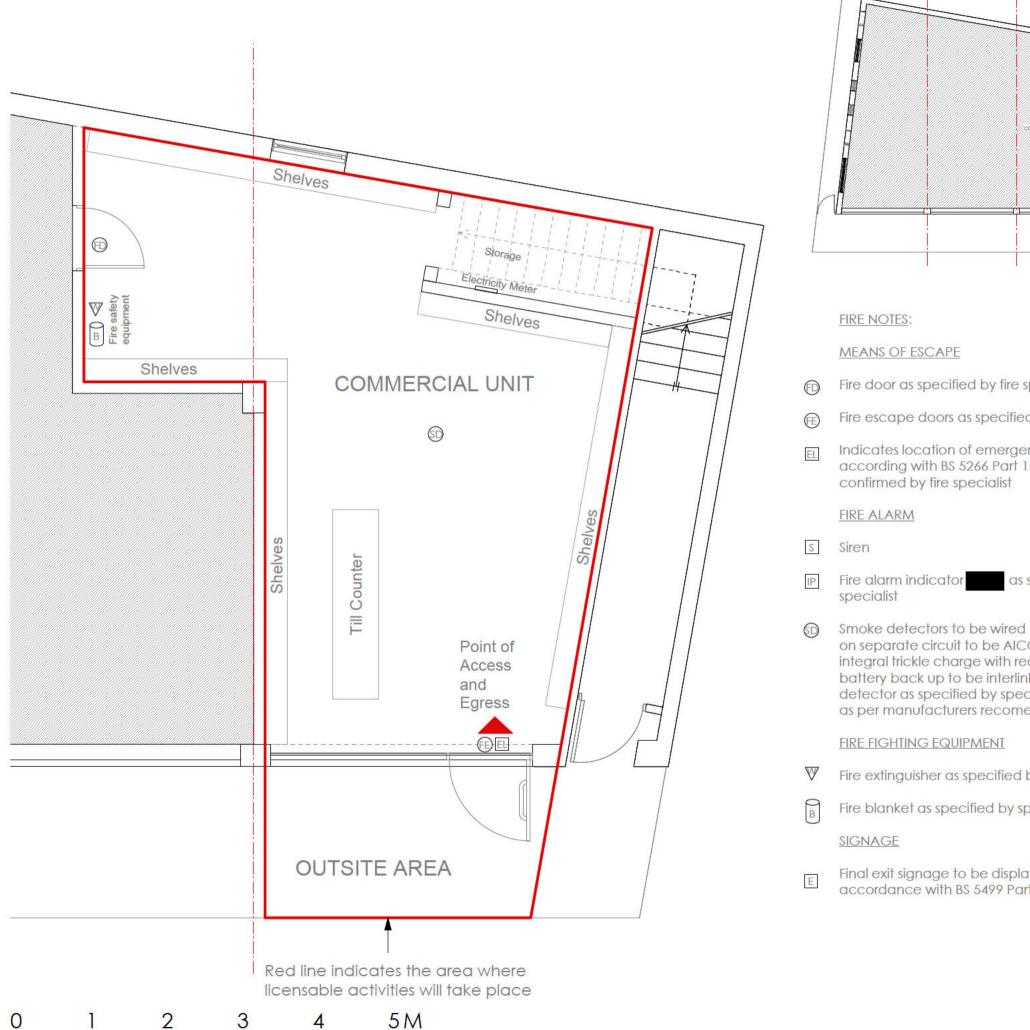

g documentation to hand.

IT IS AN OFFENCE LIABLE TO SUMMARY CONVICTION TO A FINE OF ANY AMOUNT UNDER SECTION 158 OF THE LICENSING ACT 2003, TO MAKE A FALSE STATEMENT IN OR IN CONNECTION WITH THIS APPLICATION

IT IS AN OFFENCE UNDER SECTION 24B OF THE IMMIGRATION ACT 1971 FOR A PERSON TO WORK WHEN THEY KNOW, OR HAVE REASONABLE CAUSE TO BELIEVE, THAT THEY ARE DISQUALIFIED FROM DOING SO BY REASON OF THEIR IMMIGRATION STATUS. THOSE WHO EMPLOY AN ADULT WITHOUT LEAVE OR WHO IS SUBJECT TO CONDITIONS AS TO EMPLOYMENT WILL BE LIABLE TO A CIVIL PENALTY UNDER SECTION 15 OF THE IMMIGRATION, ASYLUM AND NATIONALITY ACT 2006 AND PURSUANT TO SECTION 21 OF THE SAME ACT, WILL BE COMMITTING AN OFFENCE WHERE THEY DO SO IN THE KNOWLEDGE, OR WITH REASONABLE CAUSE TO BELIEVE, THAT THE EMPLOYEE IS DISQUALIFIED



#### Issue:

#### PLANNING APPLICATION Not for construction

#### Notes.

Appendix 1

Contractors must verify all dimensions at the site before comencing any

No constrcution work before Local Authority consent Planning Permission Building Control approval and structural engineer confirmation.

All structural elements inc. joists beams and columns to be confirmed by structural engineer.

Any discrepancies to be reported to

All drawings are to be read in conjunction with all relevant drawings and specifications.

- Fire door as specified by fire specialist
- Fire escape doors as specified by fire specialist
- Indicates location of emergency lighting in according with BS 5266 Part 1:1988 as
- as specified by fire
- Smoke detectors to be wired to consumer unit on separate circuit to be AIC